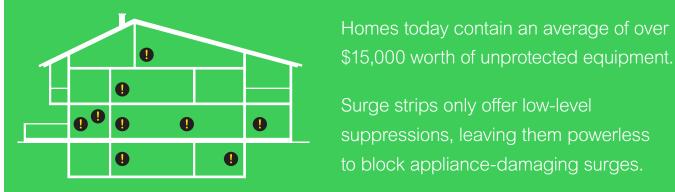

How do you decide which property-saving device is best for your home? Consider the following when working with your electrical contractor.

Surge Capacity Rating Scale

Surge Current Capacity

Installation Flexibility

Warranty

Surgebreaker<sup>™</sup> Plus Surge Protective Device Sophisticated modular technology that helps protect your entire home, including cable, ethernet & telephone lines. Mounts directly to any load center from any manufacturer.

ULTIMATE 80 KA

INDOOR NEMA 1

5 years \$100,000 connected equipment coverage warranty

Home Electronics Protective Device HEPD80

Compact surge suppressor that mounts directly to any load center from any manufacturer.

ULTIMATE 80 KA

Home Electronics Protective Device HEPD50 Compact surge suppressor that mounts directly to any load center from any manufacturer.

QO<sup>™</sup> Plug-on Neutral (PoN) Surge Protective Device