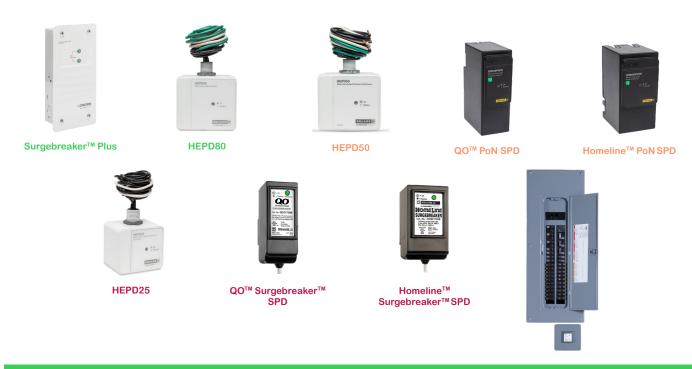

## Know the Facts

Lightning storms get a bad rap for causing power surges, but did you know most surges actually come from inside the home? 80% of residential surges are caused by devices you use every day, including your hair dryer, your A/C unit and even garage door openers.

Every single time you turn on a high-powered device, it forms a mini-surge in your home's electrical circuitry that reduces the life expectancy of your appliances. Over time, these mini surges can damage the circuit boards in appliances and electronics and may cause them to fail or not operate properly – which could cost you thousands of dollars.

80% of residential surges are caused by devices you use every day.

Electronics in your home that could be at risk include:

- · Heating & Air Conditioning Units
- Televisions
- Computers
- Stereo & Entertainment Systems
- Refrigerators
- Microwaves
- Electric Ranges
- Dishwashers
- Washers & Dryers